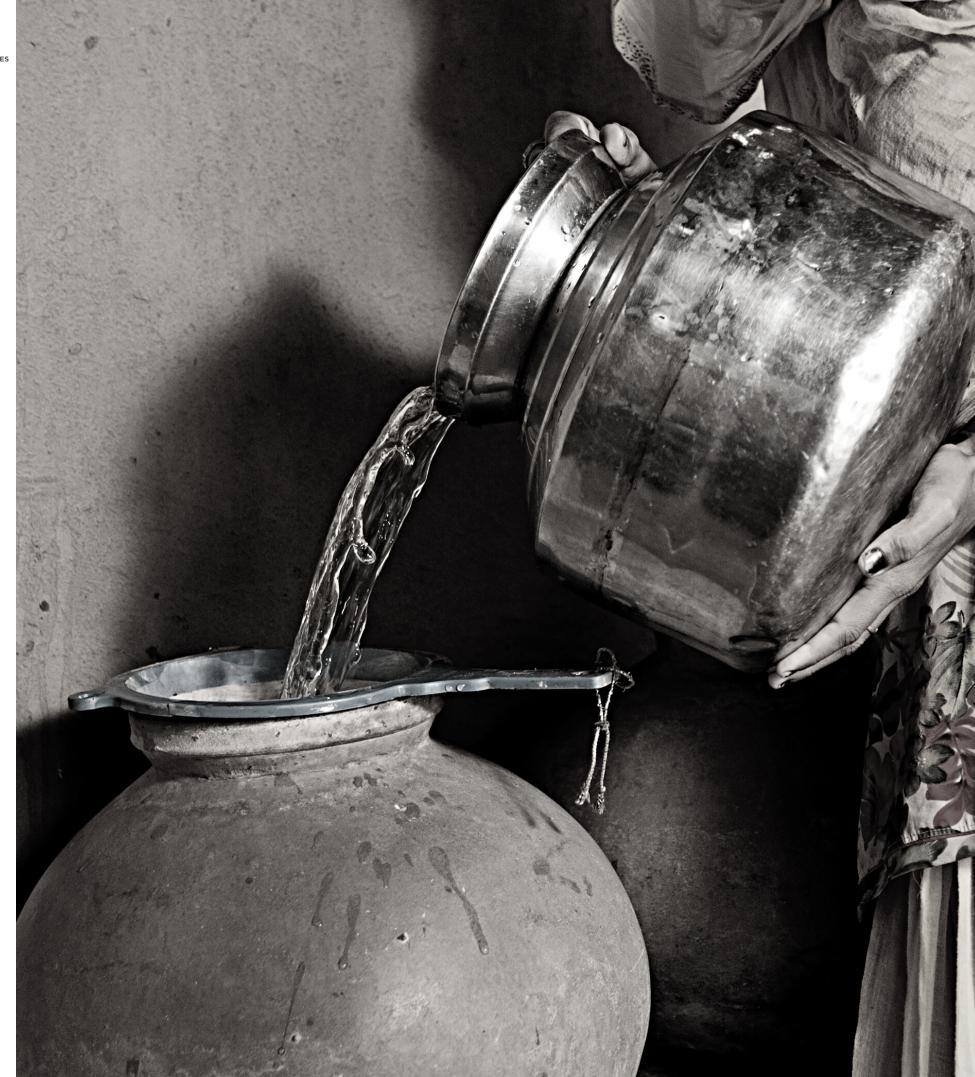

### Towards Social Cohesion:

# Sustainable Water Financing in Conflict

The Case of North-Western Syria:
Principle of Solidarity &
Community Water Governance



### Areas of Expertise

LEBANON

**SYRIA** 

**TURKEY** 

**NIGER** 

Collection of georeferenced data for water projects design





Hydrogeological surveys & capacity building of communities for water governance

Water for resilience, rehabilitation, peacebuilding and social cohesion

#### Water Financing Challenges in Conflict







**Energy Shortages** 



**Destruction of Infrastructure** 



Mass Migration



Absence of Government and Law & Order



**Poverty & Looting** 





## Unpacking the Project

Furglus

Furglus

Social Cohesion & Bonds



Capacity Bridging & Training



Jabal Tlété

Al-Kawm

Ouâte Gharbi

As-Sukhnah

Tudmur

Participatory Governance



al-Burghuth

Al-Mayadin

Dayr az-Zawr

Community
Interaction &
Fostering Dialogue





#### Stakeholders



Water User Ass