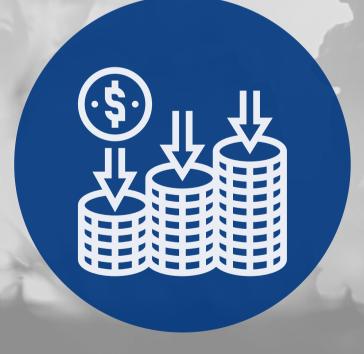

#### Our Model

Creation of a Savings Fund

The Principle of Solidarity

Cost Recovery & Self-sufficiency

### 1 Creation of a Savings Contingency Fund

Initial cash-flow is established

Buffer fund is created from recovery payments

#### Cost Recovery & Self-sufficiency

The SCF is replenished with the cost recovery mechanism

The savings can be used to obtain drinking water

**Buffer for further** financial assistance and needs